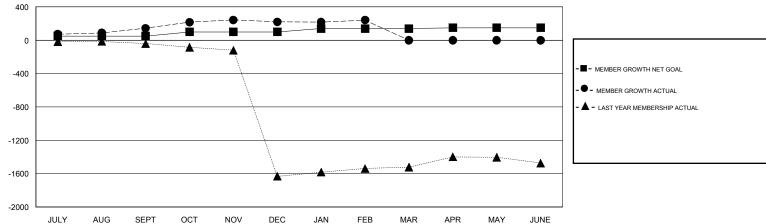

# GOALS AND ACTUAL MEMBERS CUMULATIVE

| DROPPED CLUBS: 1  DROPPED MEMBERS |     |                           |                                 | 1,957 (74.30%)<br>677 (25.70%) |       |
|-----------------------------------|-----|---------------------------|---------------------------------|--------------------------------|-------|
| DECEASED                          | 3   | CLICK HERE FOR CUMULATIVE | TOTAL FAMILY UNIT MEMBERS       |                                | 1,225 |
| CLUB CANCELLED                    | 10  | MEMBERSHIP DATA           | FAMILY MEMBERS BAYING HALF BUES |                                | 686   |
| OTHER 135                         |     |                           | FAMILY MEMBERS PAYING HALF DUES |                                | 000   |
| TOTAL                             | 148 |                           |                                 |                                |       |

# GMT: LOCATION REP OF BANGLADESH GMT CA

|               | Club          | os          |               | Members               |                           |                         |                                              |  |
|---------------|---------------|-------------|---------------|-----------------------|---------------------------|-------------------------|----------------------------------------------|--|
|               | RESULTS FOR   | R 2019-2020 |               | RESULTS FOR 2019-2020 |                           |                         |                                              |  |
| QUARTER       | NEW CLUB GOAL | NEW CLUBS   | DROPPED CLUBS | QUARTER               | MEMBER GROWTH NET<br>GOAL | MEMBER GROWTH<br>ACTUAL | DROPPED MEMBERS ACTUAL (including transfers) |  |
| JULY/AUG/SEPT | 5             | 5           | 0             | JULY/AUG/SEPT         | 50                        | 158                     | 13                                           |  |
| OCT/NOV/DEC   | 1             | 4           | 0             | OCT/NOV/DEC           | 50                        | 181                     | 103                                          |  |
| JAN/FEB/MAR   | 1             | 0           | 1             | JAN/FEB/MAR           | 40                        | 54                      | 32                                           |  |
| APR/MAY/JUNE  | 0             | 0           | 0             | APR/MAY/JUNE          | 10                        | 0                       | 0                                            |  |