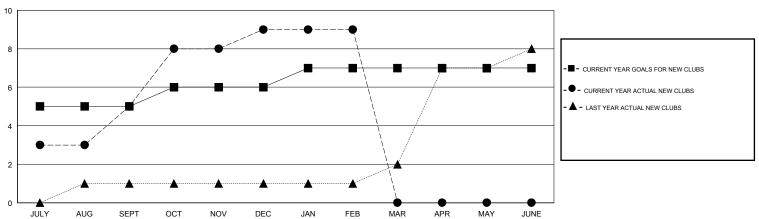

#### GOALS AND ACTUAL NEW CLUBS CUMULATIVE

# GMT: LOCATION REP OF BANGLADESH GMT CA

|               | Club          | os          |               | Members               |                           |                         |                                              |  |
|---------------|---------------|-------------|---------------|-----------------------|---------------------------|-------------------------|----------------------------------------------|--|
|               | RESULTS FOR   | R 2019-2020 |               | RESULTS FOR 2019-2020 |                           |                         |                                              |  |
| QUARTER       | NEW CLUB GOAL | NEW CLUBS   | DROPPED CLUBS | QUARTER               | MEMBER GROWTH NET<br>GOAL | MEMBER GROWTH<br>ACTUAL | DROPPED MEMBERS ACTUAL (including transfers) |  |
| JULY/AUG/SEPT | 5             | 5           | 0             | JULY/AUG/SEPT         | 50                        | 158                     | 13                                           |  |
| OCT/NOV/DEC   | 1             | 4           | 0             | OCT/NOV/DEC           | 50                        | 181                     | 103                                          |  |
| JAN/FEB/MAR   | 1             | 0           | 1             | JAN/FEB/MAR           | 40                        | 54                      | 32                                           |  |
| APR/MAY/JUNE  | 0             | 0           | 0             | APR/MAY/JUNE          | 10                        | 0                       | 0                                            |  |